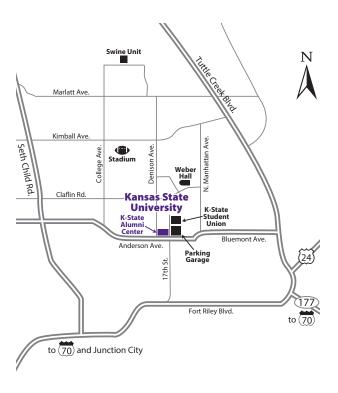

2017 Swine Day 218 Weber Hall 1424 Claflin Road Manhattan, Kansas 66506

State \$25

Total Number of Registrants:

Total Amount Enclosed:

Conference parking will be in the parking garage located east of the Alumni Center. Parking permits will be provided at registration.

Your check, payable to Animal Sciences and Industry, must accompany this form. Send registration and payment to: K-State Swine Day, 218 Weber Hall, 1424 Claflin Road, Manhattan, KS 66506. Phone 785-532-1267.