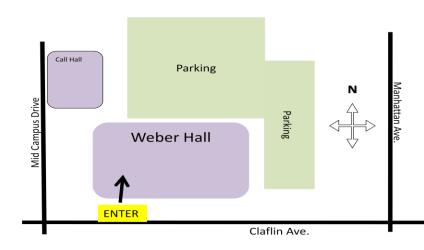

### FOR MORE INFORMATION CONTACT DANI AT dblack@k-state.edu OR 620-704-6312 SEE YOU ON APRIL 6<sup>TH</sup>!

PARKING IS AVAILABLE EAST
OF WEBER HALL AND SOUTH
OF WEBER ON CLAFLIN
STREET. PLEASE ENTER
THROUGH THE SOUTH-WEST
DOORS TO GET TO THE ARENA.